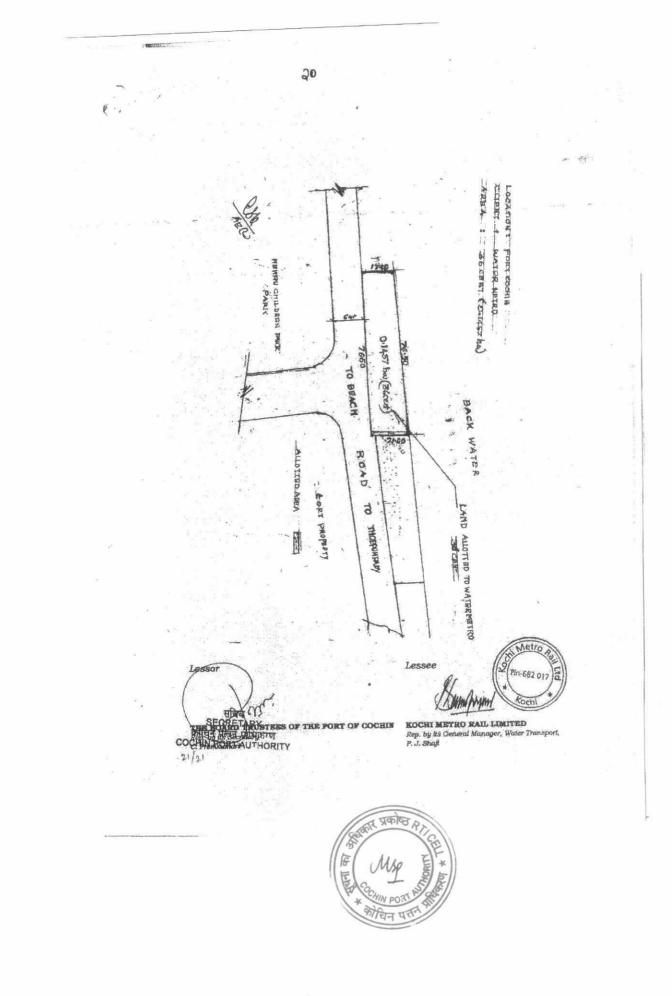

Query 2- The Sketch of the plot allotted to Kochi Metro Rail Ltd. by CoPA available

from the lease deed showing the length and breadth is attached.

This has the approval of the Secretary, CoPA

Encl: As above.

With reference to the above, the information pertaining to the Estate Division is furnished below:

Query 1- Cochin Port has allotted 0.1457 ha. of land at Fortkochi to Kochi Metro Rail Ltd.

for the Water Metro Project.